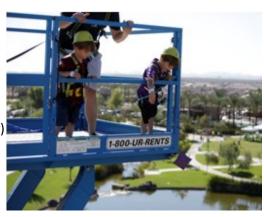

the event for internal and external communications
- Opportunity for employees to volunteer at the event
- Twenty (20) tickets to attend THE BIG DIG OF NORTHERN COLORADO
- Ten (10) tickets to sponsor local children touched by cancer (ACS will distribute)
- Name on 'Thank You Sponsor Banner' at the event

#### **Lanyard and Wristband Underwriter - \$3,500**

- Recognition on website and social media
- Exclusive branding on each lanyard distributed to attendees (provided by sponsor)
- Company name on event T-shirt
- Photo opportunities at the event for internal and external communications
- Opportunity for employees to volunteer at the event
- Ten (10) tickets to attend THE BIG DIG OF NORTHERN COLORADO
- Five (5) tickets to sponsor local children touched by cancer (ACS will distribute)









# THE BIG DIG OF NORTHERN COLORADO

#### **2018 Commitment Form**

| (Pleas  | e Print)                                        |                                            |                |
|---------|-------------------------------------------------|--------------------------------------------|----------------|
| Name    | (s):                                            |                                            |                |
| Corpo   | ration Name:                                    |                                            |                |
| Title:  |                                                 |                                            |                |
| Name    | (as it will appear in print for recognition): _ |                                            |